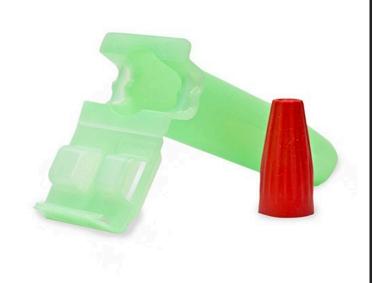

## **Details**

Connections Made Easy. When your installation crew is making countless wire connections on a job site, why slow them down with unnecessary work steps? Using Rain Bird's DBRY20 Wire Connectors, gets the job done faster. Unlike other wire connectors on the market, Rain Bird's DBRY20 wire connectors are quick to install and provide reliable moisture sealing for controller and valve electrical connections you can count on. These are the only wire connectors you'll need! Avoid Call Backs - Locating and repairing a corroded wire splice costs your business time and money. Avoid unnecessary service call backs, use the Rain Bird DB Series Wire Connector for reliable connections. The Strain Relief ensures wires are secure and won't pull apart.