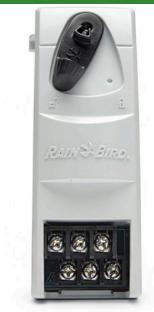

## Rain Bird Esp-Me 6 Station Module

RGF38260

## **Details**

With 4 to 22-station scalability, the ESP-Me helps you better serve your customers. Install the same controller on residential and light commercial sites the more stations you add, the more you save, providing you and your customers with more value for your money. Best of all, you can upgrade existing ESP-Me installations by simply installing a new WiFi-compatible front panel and LNK Wifi Module, without having to replace the entire unit. Make your controller SMART with EPA WaterSense certification by adding the LNK WiFi module and a WR2 rain sensor.