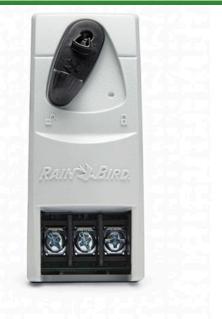

## Rain Bird Esp-Me 3 Station Module

## **Details**

With 4 to 22-station scalability, the ESP-Me helps you better serve your customers. Install the same controller on residential and light commercial sites the more stations you add, the more you save, providing you and your customers with more value for your money. Best of all, you can upgrade existing ESP-Me installations by simply installing a new WiFi-compatible front panel and LNK Wifi Module, without having to replace the entire unit. Make your controller SMART with EPA WaterSense certification by adding the LNK WiFi module and a WR2 rain sensor.