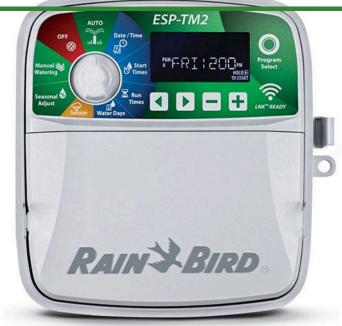

## Rain Bird ESP-TM2 Controller - 12 Station 120VAC

RGF44232

## **Details**

The ESP-TM2 irrigation controller is the perfect option for basic residential solutions. Building upon Rain Bird's legacy of The Intelligent Use of Water, this controller offers simple water saving features that you will actually use. With the flexibility of 3 programs and 4 start times available per program, you can tailor your watering schedule to your landscape's needs. The ESP-TM2 provides the Extra Simple Programming interface you are familiar with in a controller that is built to last! Best of all, you can upgrade the ESP-TM2 into a WiFi-enabled controller by simply installing a new LNK WiFi Module, without having to replace the entire unit.

- QUICK TO INSTALL Available in 4,6,8, and 12 station models. Suitable for indoor or outdoor installations. Factory installed outdoor rated power cord for your convenience.
- SIMPLE TO PROGRAM Quickly program a schedule in just 3 steps. 3 available programs with up to 4 start times each.
- WIFI CONNECTIVITY By simply plugging in a Rain Bird LNK WiFi Module (sold separately), users can access, operate and monitor their irrigation system.
- ADVANCED FEATURES Contractor Default allows you to easily save and restore your custom schedule. Delay Watering up to 14 days and automatically resume watering after the set delay has elapsed. Bypass Rain Sensor for any station gives you the ability to