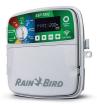

## Rain Bird ESP-TM2 Controller - 12 Station 120VAC

RGF44232

## **Details**

The ESP-TM2 irrigation controller is the perfect option for basic residential solutions. Building upon Rain Bird's legacy of The Intelligent Use of Water, this controller offers simple water saving features that you will actually use. With the flexibility of 3 programs and 4 start times available per program, you can tailor your watering schedule to your landscape's needs. The ESP-TM2 provides the Extra Simple Programming interface you are familiar with in a controller that is built to last! Best of all, you can upgrade the ESP-TM2 into a WiFi-enabled controller by simply installing a new LNK WiFi Module, without having to replace the entire unit.

- QUICK TO INSTALL Available in 4,6,8, and 12 station models. Suitable for indoor or outdoor installations. Factory installed outdoor rated power cord for your convenience.
- SIMPLE TO PROGRAM Quickly program a schedule in just 3 steps. 3 available programs with up to 4 start times each.
- WIFI CONNECTIVITY By simply plugging in a Rain Bird LNK WiFi Module (sold separately), users can access, operate and monitor their irrigation system.
- ADVANCED FEATURES Contractor Default allows you to easily save and restore your custom schedule. Delay Watering up to 14 days and automatically resume watering after the set delay has elapsed. Bypass Rain Sensor for any station gives you the ability to