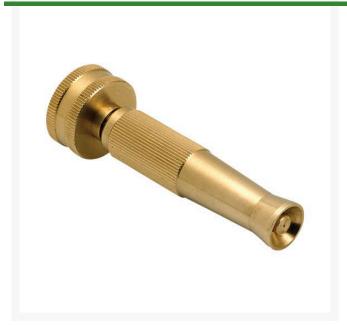

## Underhill Multimax Adjustable NOZZLE-3/4in FHT Inlet

RGGNA-75

## **Details**

This high-pressure, easy-twist, variable pattern nozzle features a no-leak design with fine mist to power jet spray adjustment. Solid machined brass construction. Constant flow smooth operation and simple reliable long life. Brass. 4" Length x 3/4" FHT inlet.

- Variable twist pattern
- Solid machined brass construction
- sonstant flow smooth operation
- Simple, reliable long life
- 4" x 3/4" inlet