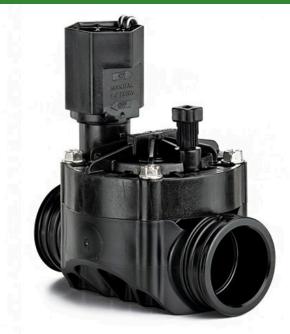

## Rain Bird Hv Valve with Flow Control - 1" Slip x Slip

RGH02010

## **Details**

Patented, eccentric, balanced pressure, Buna-N diaphragm with self-cleaning 90-mesh (200 micron) pilot water filter and captured stainless steel spring -Eccentric design provides smoother closing, less water hammer. Only four durable, captured multidrive bonnet screws that come out with half the number of turns for fast and easy servicing - at least twice as fast as the competition. Glass-filled polypropylene body for strength (slip by slip model bodies are PVC). All popular model configurations available. Compact design, 2.54" spin radius for tight installations. Reverse flow, normally closed design. External bleed to manually flush system of dirt and debris during installation and system start-up. Internal bleed for spray-free manual operation. Operates in low-flow and Landscape Drip applications when a 200 mesh filter is installed upstream.