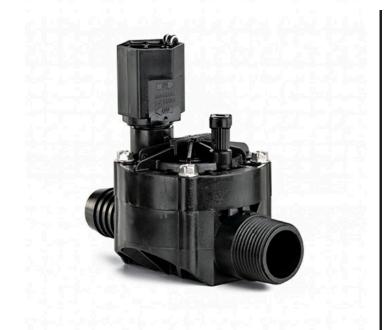

## Rain Bird Hv Valve with Non-Flow Control - 1" Male x Barb RGH03000

## **Details**

Patented, eccentric, balanced pressure, Buna-N diaphragm with self-cleaning 90-mesh (200 micron) pilot water filter and captured stainless steel spring -Eccentric design provides smoother closing, less water hammer. Only four durable, captured multidrive bonnet screws that come out with half the number of turns for fast and easy servicing - at least twice as fast as the competition. Glass-filled polypropylene body for strength (slip by slip model bodies are PVC). All popular model configurations available. Compact design, 2.54" spin radius for tight installations. Reverse flow, normally closed design. External bleed to manually flush system of dirt and debris during installation and system start-up. Internal bleed for spray-free manual operation. Operates in low-flow and Landscape Drip applications when a 200 mesh filter is installed upstream.