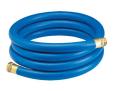

## Underhill UltraMax Blue Shortypro Hose - 1" x 10'

RGH10-10SP

## **Details**

No need to carry extra hose around when you do not need it. The ShortyPro Ultramax Blue Quick Cool/Wash Hose is an ultra-flexible lightweight hose made of super, heavy-duty, abrasion resistant TPE material. Reliable in all weather. Features machined brass couplings. 1200 psi burst pressure. 1" x 10' Length.

- Ultraflexible lightweight hose
- 1200 psi burst
- Machined brass couplings
- All weather performance
- Abrasive resistant
- 1in diameter with 10ft length

## **Specifications**

Manufacturer Underhill
Color Blue
Hose Inside 1 in
Diameter

Hose Length 10 ft

**Baber Turf Equipment Co.** Unit 6 / 10 Firth Street Auckland, 2113 09 294 6040

https://baber.rrproducts.com/