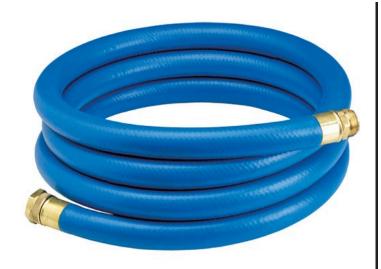

## Underhill UltraMax Blue Shortypro Hose - 1" x 10'

RGH10-10SP

## **Details**

No need to carry extra hose around when you do not need it. The ShortyPro Ultramax Blue Quick Cool/Wash Hose is an ultra-flexible lightweight hose made of super, heavy-duty, abrasion resistant TPE material. Reliable in all weather. Features machined brass couplings. 1200 psi burst pressure. 1" x 10' Length.

- Ultraflexible lightweight hose
- 1200 psi burst
- Machined brass couplings
- All weather performance
- Abrasive resistant
- 1in diameter with 10ft length

## **Specifications**

Manufacturer Underhill
Color Blue
Hose Inside 1 in
Diameter

Hose Length 10 ft

**Baber Turf Equipment Co.** Unit 6 / 10 Firth Street Auckland, 2113 09 294 6040

https://baber.rrproducts.com/