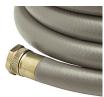

## **Details**

This Contractors Choice 500 psi. lightweight landscape/professional hose is ultra-flexible, crush-proof and features machined brass couplings. Manufactured of heavy duty TPE material for abrasion, weather resistance and durability. Ideal for clubhouse and commercial landscape applications. Available in 5/8"or 3/4". Commercial grade. 125 psi operating pressure. 500 psi burst pressure. Made in U.S.A.