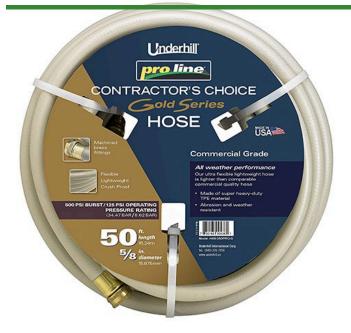

## Underhill ProLine Water Hose Gold 5/8in x 50ft Length - 125 PSI Wp - 500 PSI Burst Strength

RGH58-050PRO-G

## **Details**

This Contractors Choice 500 psi. lightweight landscape/professional hose is ultra-flexible, crush-proof and features machined brass couplings. Manufactured of heavy duty TPE material for abrasion, weather resistance and durability. Ideal for clubhouse and commercial landscape applications. Available in 5/8"or 3/4". Commercial grade. 125 psi operating pressure. 500 psi burst pressure. Made in U.S.A.

## **Specifications**

Manufacturer Underhill Hose Length 50 ft Weight (lbs) 9 lb

**Baber Turf Equipment Co.** Unit 6 / 10 Firth Street Auckland, 2113 09 294 6040

https://baber.rrproducts.com/