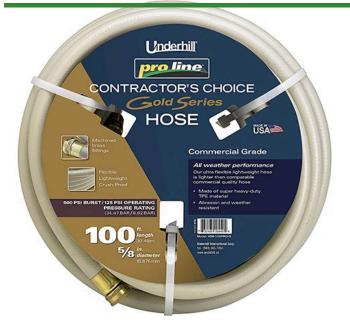

## Underhill ProLine Water Hose Gold 5/8in x 100ft Length - 125 PSI Wp - 500 PSI Burst Strength

RGH58-100PRO-G

## **Details**

This Contractors Choice 500 psi. lightweight landscape/professional hose is ultra-flexible, crush-proof and features machined brass couplings. Manufactured of heavy duty TPE material for abrasion, weather resistance and durability. Ideal for clubhouse and commercial landscape applications. Available in 5/8"or 3/4". Commercial grade. 125 psi operating pressure. 500 psi burst pressure. Made in U.S.A.

## **Specifications**

Manufacturer Underhill Hose Length 100 ft Weight (lbs) 17 lb

**Baber Turf Equipment Co.** Unit 6 / 10 Firth Street Auckland, 2113 09 294 6040

https://baber.rrproducts.com/