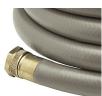

## **Details**

This Contractors Choice 500 psi. lightweight landscape/professional hose is ultra-flexible, crush-proof and features machined brass couplings. Manufactured of heavy duty TPE material for abrasion, weather resistance and durability. Ideal for clubhouse and commercial landscape applications. Available in 5/8"or 3/4". Commercial grade. 125 psi operating pressure. 500 psi burst pressure. Made in U.S.A.