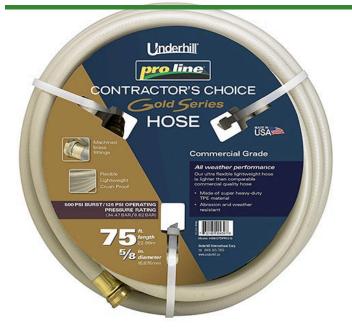

## Underhill ProLine Water Hose Gold 5/8in x 75ft Length - 125 PSI Wp - 500 PSI Burst Strength

RGH58-075PRO-G

## **Details**

This Contractors Choice 500 psi. lightweight landscape/professional hose is ultra-flexible, crush-proof and features machined brass couplings. Manufactured of heavy duty TPE material for abrasion, weather resistance and durability. Ideal for clubhouse and commercial landscape applications. Available in 5/8"or 3/4". Commercial grade. 125 psi operating pressure. 500 psi burst pressure. Made in U.S.A.