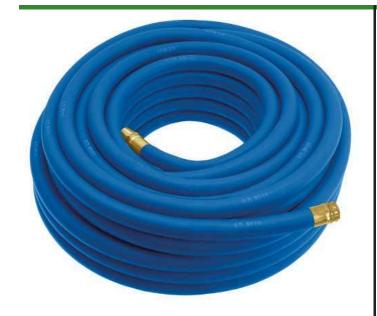

## Underhill UltraMax Water Hose Blue - 3/4in x 50ft - 300 PSI Wp - 1200 PSI Burst Strength

RGH75-050B

All weather performance in an ultra flexible, lightweight hose. The UltraMax Blue is made of super heavy-duty, long-life, abrasion-resistant TPE material and is up to 45% lighter than comparable commercial quality hose. Features machined brass couplings. 1200 psi burst pressure. Blue.

- 1200 psi Bust Pressure
- Machined Brass Couplings
- Abrasive Resistant
- All Weather Performance
- Won't Scuff Turf on Greens

**Specifications** 

Manufacturer Underhill Color Blue Hose Inside .75 in

Diameter

Hose Length 50 ft Weight (lbs) 13 lb

**Baber Turf Equipment Co.** Unit 6 / 10 Firth Street Auckland, 2113 09 294 6040

https://baber.rrproducts.com/