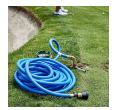

## Underhill UltraMax Water Hose Blue - 3/4in x 50ft - 300 PSI Wp - 1200 PSI Burst Strength

RGH75-050B

All weather performance in an ultra flexible, lightweight hose. The UltraMax Blue is made of super heavy-duty, long-life, abrasion-resistant TPE material and is up to 45% lighter than comparable commercial quality hose. Features machined brass couplings. 1200 psi burst pressure. Blue.

- 1200 psi Bust Pressure
- Machined Brass Couplings
- Abrasive Resistant
- All Weather Performance
- Won't Scuff Turf on Greens

**Specifications** 

Manufacturer Underhill Color Blue Hose Inside .75 in

Diameter

Hose Length 50 ft Weight (lbs) 13 lb

**Baber Turf Equipment Co.** Unit 6 / 10 Firth Street Auckland, 2113 09 294 6040

https://baber.rrproducts.com/