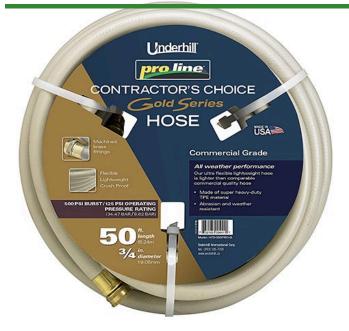

## Underhill ProLine Water Hose Gold - 3/4in x 50ft - 125 PSI Wp - 500 PSI Burst Strength

RGH75-050PRO-G

## **Details**

This Contractors Choice 500 psi. lightweight landscape/professional hose is ultra-flexible, crush-proof and features machined brass couplings. Manufactured of heavy duty TPE material for abrasion, weather resistance and durability. Ideal for clubhouse and commercial landscape applications. Available in 5/8"or 3/4". Commercial grade. 125 psi operating pressure. 500 psi burst pressure. Made in U.S.A.

## **Specifications**

Manufacturer Underhill Hose Length 50 ft Weight (lbs) 12 lb

**Baber Turf Equipment Co.** Unit 6 / 10 Firth Street Auckland, 2113 09 294 6040

https://baber.rrproducts.com/