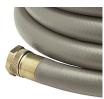

## **Details**

This Contractors Choice 500 psi. lightweight landscape/professional hose is ultra-flexible, crush-proof and features machined brass couplings. Manufactured of heavy duty TPE material for abrasion, weather resistance and durability. Ideal for clubhouse and commercial landscape applications. Available in 5/8"or 3/4". Commercial grade. 125 psi operating pressure. 500 psi burst pressure. Made in U.S.A.