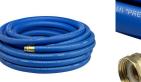

## **Details**

All weather performance in an ultra flexible, lightweight hose. The UltraMax Blue is made of super heavy-duty, long-life, abrasion-resistant TPE material and is up to 45% lighter than comparable commercial quality hose. Features machined brass couplings. 1200 psi burst pressure. Blue.

- 1200 psi Bust Pressure
- Machined Brass Couplings
- Abrasive Resistant
- All Weather Performance
- Won't Scuff Turf on Greens