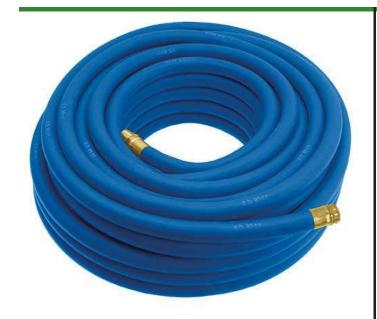

## **Underhill UltraMax Water Hose Blue -**3/4in x 75ft - 300 PSI Wp - 1200 PSI Burst Strength

RGH75-075B

## **Details**

All weather performance in an ultra flexible, lightweight hose. The UltraMax Blue is made of super heavy-duty, long-life, abrasion-resistant TPE material and is up to 45% lighter than comparable commercial quality hose. Features machined brass couplings. 1200 psi burst pressure. Blue.

- 1200 psi Bust Pressure
- Machined Brass Couplings
- Abrasive Resistant
- All Weather Performance
- Won't Scuff Turf on Greens