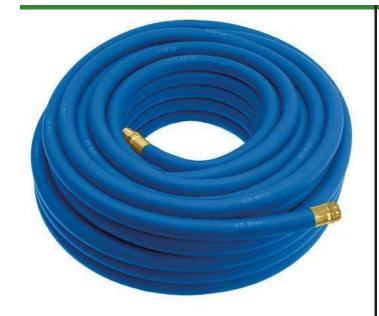

## Underhill UltraMax Water Hose Blue - 3/4in x 100ft - 300 PSI Wp - 1200 PSI Burst Strength

RGH75-100B

All weather performance in an ultra flexible, lightweight hose. The UltraMax Blue is made of super heavy-duty, long-life, abrasion-resistant TPE material and is up to 45% lighter than comparable commercial quality hose. Features machined brass couplings. 1200 psi burst pressure. Blue.

- 1200 psi Bust Pressure
- Machined Brass Couplings
- Abrasive Resistant
- All Weather Performance
- Won't Scuff Turf on Greens

**Specifications** 

Manufacturer Underhill
Color Blue
Hose Inside .75 in

Diameter

Hose Length 100 ft Weight (lbs) 26 lb

**Baber Turf Equipment Co.** Unit 6 / 10 Firth Street Auckland, 2113 09 294 6040

https://baber.rrproducts.com/