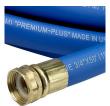

- 1200 psi Bust Pressure
- Machined Brass Couplings
- Abrasive Resistant
- All Weather Performance
- Won't Scuff Turf on Greens

**Specifications** 

Manufacturer Underhill
Color Blue
Hose Inside .75 in

Diameter