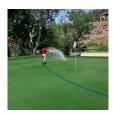

## Underhill UltraMax Water Hose Blue - 3/4in x 100ft - 300 PSI Wp - 1200 PSI Burst Strength

RGH75-100B

All weather performance in an ultra flexible, lightweight hose. The UltraMax Blue is made of super heavy-duty, long-life, abrasion-resistant TPE material and is up to 45% lighter than comparable commercial quality hose. Features machined brass couplings. 1200 psi burst pressure. Blue.

- 1200 psi Bust Pressure
- Machined Brass Couplings
- Abrasive Resistant
- All Weather Performance
- Won't Scuff Turf on Greens

**Specifications** 

Manufacturer Underhill
Color Blue
Hose Inside .75 in

Diameter