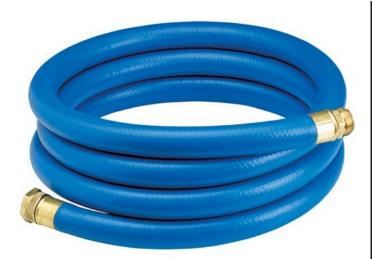

## Underhill UltraMax Blue Shortypro Hose - 3/4" x 10'

RGH75-10SP

## Details

No need to carry extra hose around when you do not need it. The ShortyPRO Ultramax Blue Quick Cool/Wash Hose is an ultra-flexible lightweight hose made of super, heavy-duty, abrasion resistant TPE material. Features machined brass couplings. 1200 psi burst pressure. 3/4" x 10' Length.

- Ultraflexible lightweight hose
- 1200 psi burst
- Machined brass couplings
- All weather performance
- Abrasive resistant

## **Specifications**

| Manufacturer | Underhill |
|--------------|-----------|
| Color        | Blue      |
| Hose Inside  | .75 in    |
| Diameter     |           |
| Hose Length  | 10 ft     |