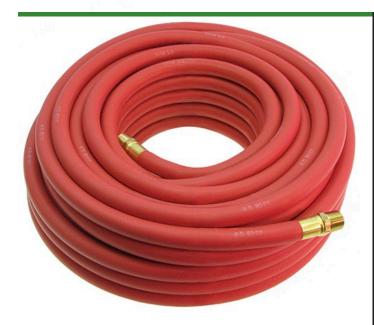

## Underhill UltraMax Water Hose Red - 3/4in x 125ft - 200 PSI Wp - 800 PSI Burst Strength

RGH75-125

## **Details**

Featuring outstanding durability and performance, Underhill UltraMax Red hose employs the highest standard of precision engineering in design and manufacturing. UltraMax Red is the ultimate choice for long life under heavy use, made of EPDM synthetic rubber and reinforced with spiral synthetic yarn for extra strength under high working pressure. SUPER STRONG-HEAVY

- 800 Psi Burst Pressure Rating
- Heavy Duty Long Life
- Abrasive Resistant
- 3/4" & 1" sizes
- 50', 75' & 100', 125' lengths

**Specifications** 

Manufacturer

Underhill

**Baber Turf Equipment Co.** Unit 6 / 10 Firth Street Auckland, 2113 09 294 6040