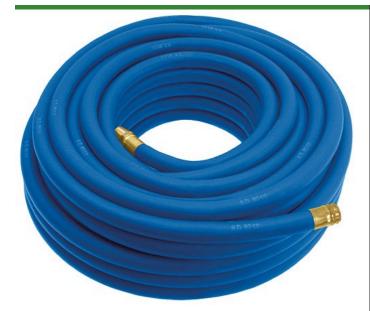

## Underhill UltraMax Water Hose Blue -3/4in x 125ft - 300 PSI Wp - 1200 PSI Burst Strength RGH75-125B

#### Details

All weather performance in an ultra flexible, lightweight hose. The UltraMax Blue is made of super heavy-duty, long-life, abrasion-resistant TPE material and is up to 45% lighter than comparable commercial quality hose. Features machined brass couplings. 1200 psi burst pressure. Blue.

- 1200 psi Bust Pressure
- Machined Brass Couplings
- Abrasive Resistant
- All Weather Performance
- Won't Scuff Turf on Greens