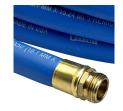

#### Details

All weather performance in an ultra flexible, lightweight hose. The UltraMax Blue is made of super heavy-duty, long-life, abrasion-resistant TPE material and is up to 45% lighter than comparable commercial quality hose. Features machined brass couplings. 1200 psi burst pressure. Blue.

- 1200 psi Bust Pressure
- Machined Brass Couplings
- Abrasive Resistant
- All Weather Performance
- Won't Scuff Turf on Greens