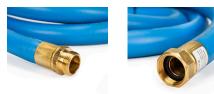

- 1200 burst pressure, 300 working pressure
- Abrasion resistant smooth flexible out finish
- Ideal for quick green and tee syringing or equipment wash-down
- Eliminates extra weight of long hose while getting the job done
- Rugged construction made for day-to-day use
- Polyester inner core for a tough construction
- Machined brass couplings