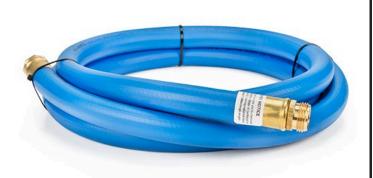

## Underhill UltraMax Blue 3/4in x 10ft Shortypro Quick Cool/Quick Wash Water Hose RGH75-S10

## **Details**

A rugged constructed hose ideal for quick green spraying, tee spraying or for equipment wash down. Abrasion resistant with smooth flexible outer finish and polveseter fiber inner core to make it one tough hose. Machined brass couplings. The flexible TPE smooth finish is gentle on greens. 1in hose diameter with 10ft and 20ft 1200 psi burst pressure

- 1200 burst pressure, 300 working pressure
- Abrasion resistant smooth flexible out finish
- Ideal for quick green and tee syringing or equipment wash-down
- Eliminates extra weight of long hose while getting the job done
- Rugged construction made for day-to-day use
- Polyester inner core for a tough construction
- Machined brass couplings