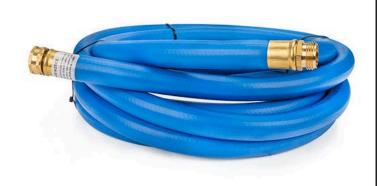

## Underhill UltraMax Blue 3/4in x 20ft Shortypro Quick Cool/Quick Wash Water Hose

RGH75-S20

A rugged constructed hose ideal for quick green spraying, tee spraying or for equipment wash down. Abrasion resistant with smooth flexible outer finish and polyeseter fiber inner core to make it one tough hose. Machined brass couplings. The flexible TPE smooth finish is gentle on greens. 3/4in diameter with 20ft length. 300 psi working pressure, 1200 burst pressure.

- 1200 burst pressure, 300 psi working pressure
- Rugged construction made for day-to-day use
- Ideal for quick green and tee syringing or equipment wash-down
- Eliminates extra weight of long hose while getting the job done
- Abrasion resistant smooth flexible out finish
- Polyester inner core for a tough construction
- Machined brass couplings
- 3/4in Diameter with 20ft length