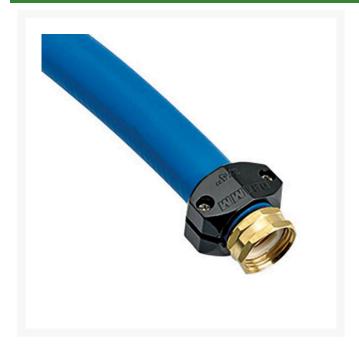

## **Underhill Brass Female Mender** w/Clamp - 3/4in Hose Diameter RGHR-75F

## **Details**

Mend your valuable hoses with super heavy duty hose mender clamps designed to do the job right and built to last. Made of stainless steel with ED rinish. Mender made of solid brass for reliable. crush-proof, high performance year after year. You just can't bear these ultra-reliable, machined brass hose repair fittings. 3/4in Clamp with Female Brass Mender.

- 3/4in Brass Hose Mender with Clamp
- Super Heavy Duty Hose Mender Clamps
- Crush-proof
- Reliable, Crush-Proof, High Performance
- Made of Zinc, Stainless Steel, ED Finish
- Mender Made of Solid Brass
- 3/4in Clamp with Female Brass Mender