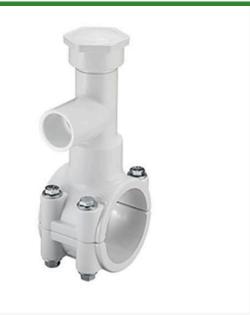

## 2x3/4 PVC Hot Tap Saddle EPDM Znc Plt RGHT2248W

## Details

Specially designed tapping saddle allows pipe branch connection to pressurized "Hot" lines without system shut-down. Available in PVC White, Gray or CPVC Gray configurations. Industrial Grade Bolt-on Saddle with EPDM or FKM O-ring Seals and Choice of Zinc Plated Steel or Type 316 Stainless Steel Hardware. Built-in Brass or Stainless Steel Cutter Easily Cuts Hole in PVC, CPVC, HDPE and PP Pipe. Special Design Captures and Retains Coupon from Hole. Pressure Rated to 235 psi @ 73F. Available to fit IPS Pipe 2" through 8" with Versatile 3/4" Socket - 1" Spigot Combination Branch Outlet or 1"-1/2" Socket - 2" Spigot Combination Branch Outlet.