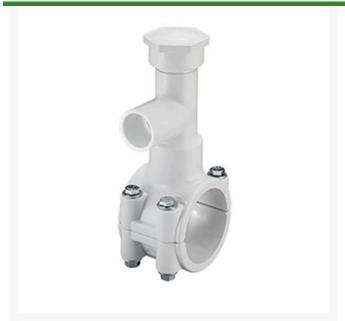

## 2-1/2x3/4 PVC Hot Tap Saddle EPDM Znc

RGHT2288W

## **Details**

Specially designed tapping saddle allows pipe branch connection to pressurized "Hot" lines without system shut-down. Available in PVC White, Gray or CPVC Gray configurations. Industrial Grade Bolt-on Saddle with EPDM or FKM O-ring Seals and Choice of Zinc Plated Steel or Type 316 Stainless Steel Hardware. Built-in Brass or Stainless Steel Cutter Easily Cuts Hole in PVC, CPVC, HDPE and PP Pipe. Special Design Captures and Retains Coupon from Hole. Pressure Rated to 235 psi @ 73F. Available to fit IPS Pipe 2" through 8" with Versatile 3/4" Socket - 1" Spigot Combination Branch Outlet or 1"-1/2" Socket - 2" Spigot Combination Branch Outlet.