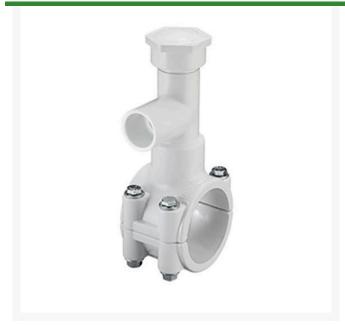

## 2-1/2x1-1/2 PVC Hot Tap Saddle EPDM Z

RGHT2291W

## **Details**

Specially designed tapping saddle allows pipe branch connection to pressurized "Hot" lines without system shut-down. Available in PVC White, Gray or CPVC Gray configurations. Industrial Grade Bolt-on Saddle with EPDM or FKM O-ring Seals and Choice of Zinc Plated Steel or Type 316 Stainless Steel Hardware. Built-in Brass or Stainless Steel Cutter Easily Cuts Hole in PVC, CPVC, HDPE and PP Pipe. Special Design Captures and Retains Coupon from Hole. Pressure Rated to 235 psi @ 73F. Available to fit IPS Pipe 2" through 8" with Versatile 3/4" Socket - 1" Spigot Combination Branch Outlet or 1"-1/2" Socket - 2" Spigot Combination Branch Outlet.