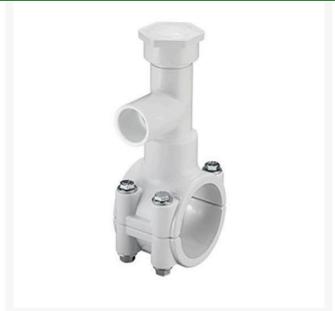

## 3x1-1/2 PVC Hot Tap Saddle EPDM Znc P

## **Details**

Specially designed tapping saddle allows pipe branch connection to pressurized "Hot" lines without system shut-down. Available in PVC White, Gray or CPVC Gray configurations. Industrial Grade Bolt-on Saddle with EPDM or FKM O-ring Seals and Choice of Zinc Plated Steel or Type 316 Stainless Steel Hardware. Built-in Brass or Stainless Steel Cutter Easily Cuts Hole in PVC, CPVC, HDPE and PP Pipe. Special Design Captures and Retains Coupon from Hole. Pressure Rated to 235 psi @ 73F. Available to fit IPS Pipe 2" through 8" with Versatile 3/4" Socket - 1" Spigot Combination Branch Outlet or 1"-1/2" Socket - 2" Spigot Combination Branch Outlet.