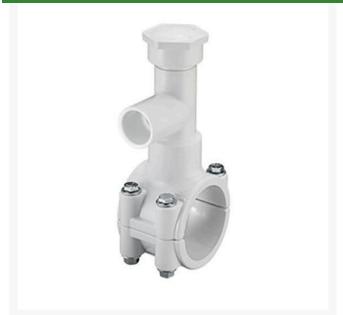

## 4x3/4 PVC Hot Tap Clamp Saddle EPDM

Z

## **Details**

Specially designed tapping saddle allows pipe branch connection to pressurized "Hot" lines without system shut-down. Available in PVC White, Gray or CPVC Gray configurations. Industrial Grade Bolt-on Saddle with EPDM or FKM O-ring Seals and Choice of Zinc Plated Steel or Type 316 Stainless Steel Hardware. Built-in Brass or Stainless Steel Cutter Easily Cuts Hole in PVC, CPVC, HDPE and PP Pipe. Special Design Captures and Retains Coupon from Hole. Pressure Rated to 235 psi @ 73F. Available to fit IPS Pipe 2" through 8" with Versatile 3/4" Socket - 1" Spigot Combination Branch Outlet or 1"-1/2" Socket - 2" Spigot Combination Branch Outlet.