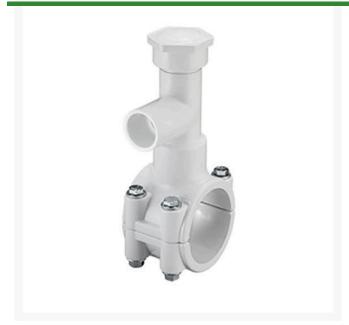

## 4x1-1/2 PVC Hot Tap Saddle EPDM Zn Pl

RGHT2419W

## **Details**

Specially designed tapping saddle allows pipe branch connection to pressurized "Hot" lines without system shut-down. Available in PVC White, Gray or CPVC Gray configurations. Industrial Grade Bolt-on Saddle with EPDM or FKM O-ring Seals and Choice of Zinc Plated Steel or Type 316 Stainless Steel Hardware. Built-in Brass or Stainless Steel Cutter Easily Cuts Hole in PVC, CPVC, HDPE and PP Pipe. Special Design Captures and Retains Coupon from Hole. Pressure Rated to 235 psi @ 73F. Available to fit IPS Pipe 2" through 8" with Versatile 3/4" Socket - 1" Spigot Combination Branch Outlet or 1"-1/2" Socket - 2" Spigot Combination Branch Outlet.