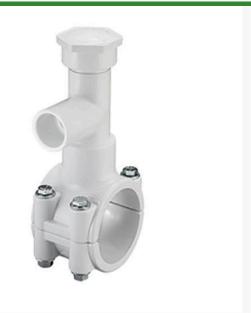

## 6x3/4 PVC Hot Tap Saddle EPDM Zn Pltd RGHT2524W

## Details

Specially designed tapping saddle allows pipe branch connection to pressurized "Hot" lines without system shut-down. Available in PVC White, Gray or CPVC Gray configurations. Industrial Grade Bolt-on Saddle with EPDM or FKM O-ring Seals and Choice of Zinc Plated Steel or Type 316 Stainless Steel Hardware. Built-in Brass or Stainless Steel Cutter Easily Cuts Hole in PVC, CPVC, HDPE and PP Pipe. Special Design Captures and Retains Coupon from Hole. Pressure Rated to 235 psi @ 73F. Available to fit IPS Pipe 2" through 8" with Versatile 3/4" Socket - 1" Spigot Combination Branch Outlet or 1"-1/2" Socket - 2" Spigot Combination Branch Outlet.