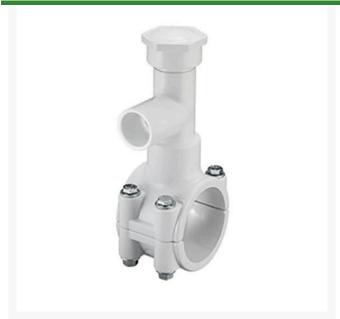

## 2x3/4 PVC Hot Tap Saddle EPDM SS Bolt

RGHT2S248W

## **Details**

Specially designed tapping saddle allows pipe branch connection to pressurized "Hot" lines without system shut-down. Available in PVC White, Gray or CPVC Gray configurations. Industrial Grade Bolt-on Saddle with EPDM or FKM O-ring Seals and Choice of Zinc Plated Steel or Type 316 Stainless Steel Hardware. Built-in Brass or Stainless Steel Cutter Easily Cuts Hole in PVC, CPVC, HDPE and PP Pipe. Special Design Captures and Retains Coupon from Hole. Pressure Rated to 235 psi @ 73F. Available to fit IPS Pipe 2" through 8" with Versatile 3/4" Socket - 1" Spigot Combination Branch Outlet or 1"-1/2" Socket - 2" Spigot Combination Branch Outlet.