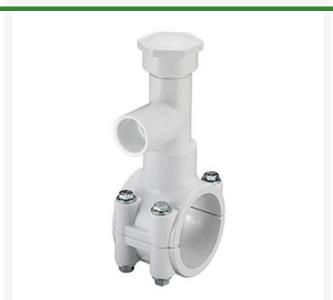

## 2x1-1/2 PVC Hot Tap Saddle EPDM SS Bo RGHT2S251W

## **Details**

Specially designed tapping saddle allows pipe branch connection to pressurized "Hot" lines without system shut-down. Available in PVC White, Gray or CPVC Gray configurations. Industrial Grade Bolt-on Saddle with EPDM or FKM O-ring Seals and Choice of Zinc Plated Steel or Type 316 Stainless Steel Hardware. Built-in Brass or Stainless Steel Cutter Easily Cuts Hole in PVC, CPVC, HDPE and PP Pipe. Special Design Captures and Retains Coupon from Hole. Pressure Rated to 235 psi @ 73F. Available to fit IPS Pipe 2" through 8" with Versatile 3/4" Socket - 1" Spigot Combination Branch Outlet or 1"-1/2" Socket - 2" Spigot Combination Branch Outlet.