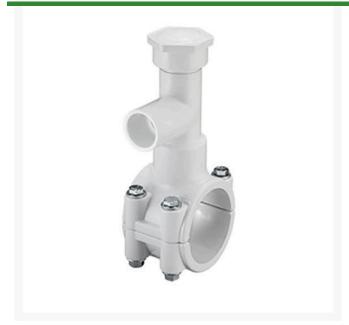

## 2-1/2x1-1/2 PVC Hot Tap Saddle EPDM S

RGHT2S291W

## **Details**

Specially designed tapping saddle allows pipe branch connection to pressurized "Hot" lines without system shut-down. Available in PVC White, Gray or CPVC Gray configurations. Industrial Grade Bolt-on Saddle with EPDM or FKM O-ring Seals and Choice of Zinc Plated Steel or Type 316 Stainless Steel Hardware. Built-in Brass or Stainless Steel Cutter Easily Cuts Hole in PVC, CPVC, HDPE and PP Pipe. Special Design Captures and Retains Coupon from Hole. Pressure Rated to 235 psi @ 73F. Available to fit IPS Pipe 2" through 8" with Versatile 3/4" Socket - 1" Spigot Combination Branch Outlet or 1"-1/2" Socket - 2" Spigot Combination Branch Outlet.