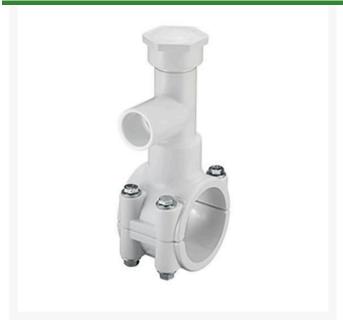

## 3x3/4 PVC Hot Tap Saddle EPDM S/S Bol

RGHT2S334W

## **Details**

Specially designed tapping saddle allows pipe branch connection to pressurized "Hot" lines without system shut-down. Available in PVC White, Gray or CPVC Gray configurations. Industrial Grade Bolt-on Saddle with EPDM or FKM O-ring Seals and Choice of Zinc Plated Steel or Type 316 Stainless Steel Hardware. Built-in Brass or Stainless Steel Cutter Easily Cuts Hole in PVC, CPVC, HDPE and PP Pipe. Special Design Captures and Retains Coupon from Hole. Pressure Rated to 235 psi @ 73F. Available to fit IPS Pipe 2" through 8" with Versatile 3/4" Socket - 1" Spigot Combination Branch Outlet or 1"-1/2" Socket - 2" Spigot Combination Branch Outlet.