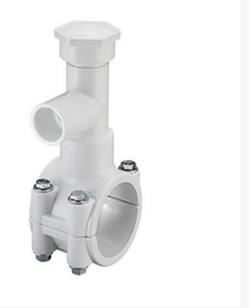

## **3x1-1/2 PVC Hot Tap Saddle EPDM SS Bo** RGHT2S337W

## Details

Specially designed tapping saddle allows pipe branch connection to pressurized "Hot" lines without system shut-down. Available in PVC White, Gray or CPVC Gray configurations. Industrial Grade Bolt-on Saddle with EPDM or FKM O-ring Seals and Choice of Zinc Plated Steel or Type 316 Stainless Steel Hardware. Built-in Brass or Stainless Steel Cutter Easily Cuts Hole in PVC, CPVC, HDPE and PP Pipe. Special Design Captures and Retains Coupon from Hole. Pressure Rated to 235 psi @ 73F. Available to fit IPS Pipe 2" through 8" with Versatile 3/4" Socket - 1" Spigot Combination Branch Outlet or 1"-1/2" Socket - 2" Spigot Combination Branch Outlet.