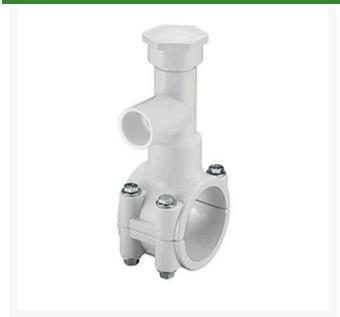

## 4x3/4 PVC Hot Tap Clamp Saddle EPDM S

RGHT2S416W

## **Details**

Specially designed tapping saddle allows pipe branch connection to pressurized "Hot" lines without system shut-down. Available in PVC White, Gray or CPVC Gray configurations. Industrial Grade Bolt-on Saddle with EPDM or FKM O-ring Seals and Choice of Zinc Plated Steel or Type 316 Stainless Steel Hardware. Built-in Brass or Stainless Steel Cutter Easily Cuts Hole in PVC, CPVC, HDPE and PP Pipe. Special Design Captures and Retains Coupon from Hole. Pressure Rated to 235 psi @ 73F. Available to fit IPS Pipe 2" through 8" with Versatile 3/4" Socket - 1" Spigot Combination Branch Outlet or 1"-1/2" Socket - 2" Spigot Combination Branch Outlet.