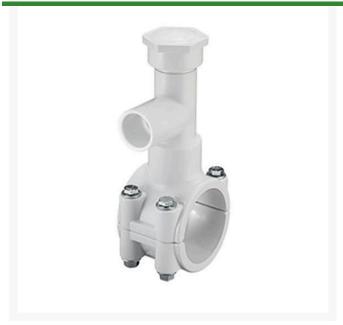

## 4x1-1/2 PVC Hot Tap Saddle EPDM S/S B

RGHT2S419W

## **Details**

Specially designed tapping saddle allows pipe branch connection to pressurized "Hot" lines without system shut-down. Available in PVC White, Gray or CPVC Gray configurations. Industrial Grade Bolt-on Saddle with EPDM or FKM O-ring Seals and Choice of Zinc Plated Steel or Type 316 Stainless Steel Hardware. Built-in Brass or Stainless Steel Cutter Easily Cuts Hole in PVC, CPVC, HDPE and PP Pipe. Special Design Captures and Retains Coupon from Hole. Pressure Rated to 235 psi @ 73F. Available to fit IPS Pipe 2" through 8" with Versatile 3/4" Socket - 1" Spigot Combination Branch Outlet or 1"-1/2" Socket - 2" Spigot Combination Branch Outlet.