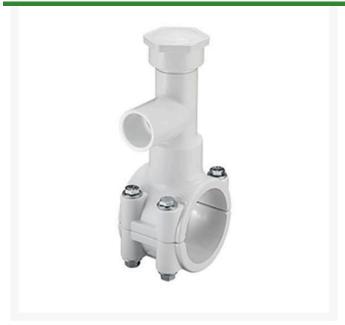

## 6x3/4 PVC Hot Tap Saddle EPDM S/S Bol

RGHT2S524W

## **Details**

Specially designed tapping saddle allows pipe branch connection to pressurized "Hot" lines without system shut-down. Available in PVC White, Gray or CPVC Gray configurations. Industrial Grade Bolt-on Saddle with EPDM or FKM O-ring Seals and Choice of Zinc Plated Steel or Type 316 Stainless Steel Hardware. Built-in Brass or Stainless Steel Cutter Easily Cuts Hole in PVC, CPVC, HDPE and PP Pipe. Special Design Captures and Retains Coupon from Hole. Pressure Rated to 235 psi @ 73F. Available to fit IPS Pipe 2" through 8" with Versatile 3/4" Socket - 1" Spigot Combination Branch Outlet or 1"-1/2" Socket - 2" Spigot Combination Branch Outlet.