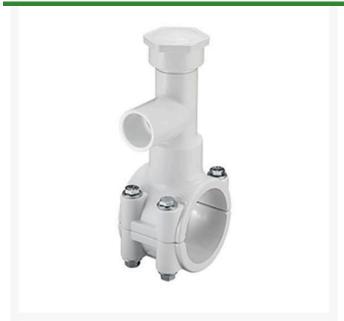

## 8x3/4 PVC Hot Tap Saddle EPDM S/S Bol

RGHT2S574W

## **Details**

Specially designed tapping saddle allows pipe branch connection to pressurized "Hot" lines without system shut-down. Available in PVC White, Gray or CPVC Gray configurations. Industrial Grade Bolt-on Saddle with EPDM or FKM O-ring Seals and Choice of Zinc Plated Steel or Type 316 Stainless Steel Hardware. Built-in Brass or Stainless Steel Cutter Easily Cuts Hole in PVC, CPVC, HDPE and PP Pipe. Special Design Captures and Retains Coupon from Hole. Pressure Rated to 235 psi @ 73F. Available to fit IPS Pipe 2" through 8" with Versatile 3/4" Socket - 1" Spigot Combination Branch Outlet or 1"-1/2" Socket - 2" Spigot Combination Branch Outlet.