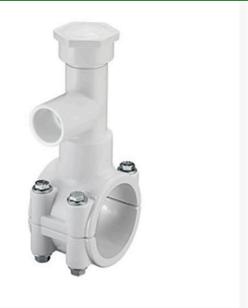

## 8x1-1/2 PVC Hot Tap Saddle EPDM S/S B RGHT2S577W

## Details

Specially designed tapping saddle allows pipe branch connection to pressurized "Hot" lines without system shut-down. Available in PVC White, Gray or CPVC Gray configurations. Industrial Grade Bolt-on Saddle with EPDM or FKM O-ring Seals and Choice of Zinc Plated Steel or Type 316 Stainless Steel Hardware. Built-in Brass or Stainless Steel Cutter Easily Cuts Hole in PVC, CPVC, HDPE and PP Pipe. Special Design Captures and Retains Coupon from Hole. Pressure Rated to 235 psi @ 73F. Available to fit IPS Pipe 2" through 8" with Versatile 3/4" Socket - 1" Spigot Combination Branch Outlet or 1"-1/2" Socket - 2" Spigot Combination Branch Outlet.