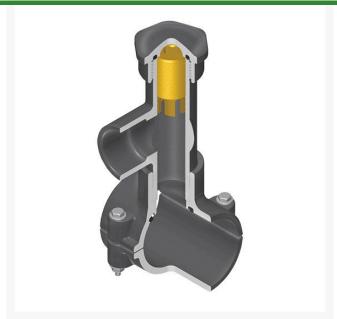

## **Details**

Hot Tap Saddles allow connection to existing pipelines under pressure. Specially designed tapping saddle allows pipe branch connection to pressurized "Hot" lines without system shut-down. Available in PVC White, Gray or CPVC Gray configurations. Industrial grade bolt-on saddle with EPDM or FKM O-ring seals and choice of zinc-plated steel or Type 316 stainless steel hardware. Built-in brass or stainless steel cutter easily cuts hole in PVC, CPVC, HDPE and PP Pipe. Special design captures and retains coupon from hole. Pressure rated to 235 psi @ 73F. Available to fit IPS Pipe 2" through 8" with versatile 3/4" socket - 1" spigot combination branch outlet or 1"-1/2" Socket - 2" spigot combination branch outlet.