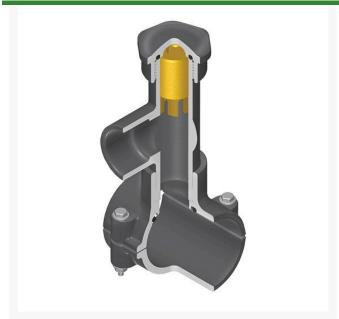

## **Details**

Hot Tap Saddles allow connection to existing pipelines under pressure. Specially designed tapping saddle allows pipe branch connection to pressurized "Hot" lines without system shut-down. Available in PVC White, Gray or CPVC Gray configurations. Industrial grade bolt-on saddle with EPDM or FKM O-ring seals and choice of zinc-plated steel or Type 316 stainless steel hardware. Built-in brass or stainless steel cutter easily cuts hole in PVC, CPVC, HDPE and PP Pipe. Special design captures and retains coupon from hole. Pressure rated to 235 psi @ 73F. Available to fit IPS Pipe 2" through 8" with versatile 3/4" socket - 1" spigot combination branch outlet or 1"-1/2" Socket - 2" spigot combination branch outlet.