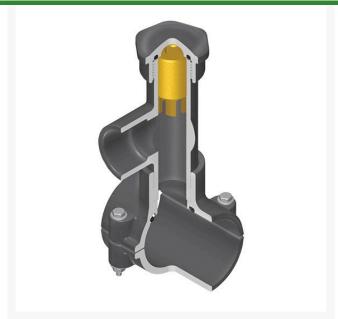

## **Details**

Hot Tap Saddles allow connection to existing pipelines under pressure. Specially designed tapping saddle allows pipe branch connection to pressurized "Hot" lines without system shut-down. Available in PVC White, Gray or CPVC Gray configurations. Industrial grade bolt-on saddle with EPDM or FKM O-ring seals and choice of zinc-plated steel or Type 316 stainless steel hardware. Built-in brass or stainless steel cutter easily cuts hole in PVC, CPVC, HDPE and PP Pipe. Special design captures and retains coupon from hole. Pressure rated to 235 psi @ 73F. Available to fit IPS Pipe 2" through 8" with versatile 3/4" socket - 1" spigot combination branch outlet or 1"-1/2" Socket - 2" spigot combination branch outlet.