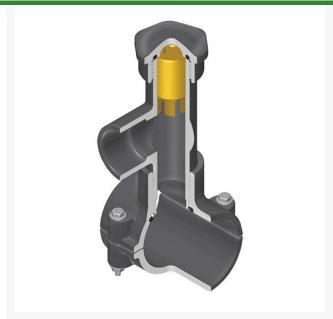

## 8x3/4 PVC Hot Tap Saddle Viton SS Bolt

## **Details**

Hot Tap Saddles allow connection to existing pipelines under pressure. Specially designed tapping saddle allows pipe branch connection to pressurized "Hot" lines without system shut-down. Available in PVC White, Gray or CPVC Gray configurations. Industrial grade bolt-on saddle with EPDM or FKM O-ring seals and choice of zinc-plated steel or Type 316 stainless steel hardware. Built-in brass or stainless steel cutter easily cuts hole in PVC, CPVC, HDPE and PP Pipe. Special design captures and retains coupon from hole. Pressure rated to 235 psi @ 73F. Available to fit IPS Pipe 2" through 8" with versatile 3/4" socket - 1" spigot combination branch outlet or 1"-1/2" Socket - 2" spigot combination branch outlet.