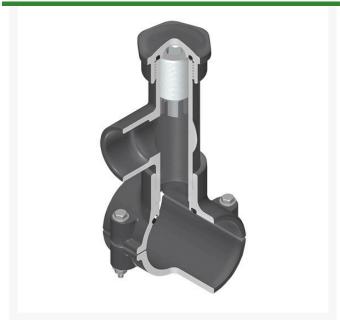

## **Details**

Hot Tap Saddles allow connection to existing pipelines under pressure. Specially designed tapping saddle allows pipe branch connection to pressurized "Hot" lines without system shut-down. Available in PVC White, Gray or CPVC Gray configurations. Industrial grade bolt-on saddle with EPDM or FKM O-ring seals and choice of zinc-plated steel or Type 316 stainless steel hardware. Built-in brass or stainless steel cutter easily cuts hole in PVC, CPVC, HDPE and PP Pipe. Special design captures and retains coupon from hole. Pressure rated to 235 psi @ 73F. Available to fit IPS Pipe 2" through 8" with versatile 3/4" socket - 1" spigot combination branch outlet or 1"-1/2" Socket - 2" spigot combination branch outlet.

## **Specifications**

Manufacturer Spears Manufacturer's HTS2S-248

Model No

Seal Type EPDM

**Baber Turf Equipment Co.** Unit 6 / 10 Firth Street Auckland, 2113 09 294 6040

https://baber.rrproducts.com/