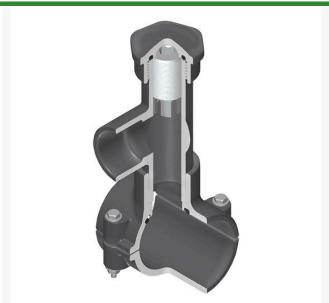

## 3x3/4 PVC Hot Tap Saddle EPDM S/S Cut RGHTS2S334

## **Details**

Hot Tap Saddles allow connection to existing pipelines under pressure. Specially designed tapping saddle allows pipe branch connection to pressurized "Hot" lines without system shut-down. Available in PVC White, Gray or CPVC Gray configurations. Industrial grade bolt-on saddle with EPDM or FKM O-ring seals and choice of zinc-plated steel or Type 316 stainless steel hardware. Built-in brass or stainless steel cutter easily cuts hole in PVC, CPVC, HDPE and PP Pipe. Special design captures and retains coupon from hole. Pressure rated to 235 psi @ 73F. Available to fit IPS Pipe 2" through 8" with versatile 3/4" socket - 1" spigot combination branch outlet or 1"-1/2" Socket - 2" spigot combination branch outlet.