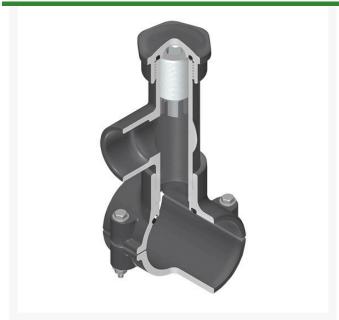

## **Details**

Hot Tap Saddles allow connection to existing pipelines under pressure. Specially designed tapping saddle allows pipe branch connection to pressurized "Hot" lines without system shut-down. Available in PVC White, Gray or CPVC Gray configurations. Industrial grade bolt-on saddle with EPDM or FKM O-ring seals and choice of zinc-plated steel or Type 316 stainless steel hardware. Built-in brass or stainless steel cutter easily cuts hole in PVC, CPVC, HDPE and PP Pipe. Special design captures and retains coupon from hole. Pressure rated to 235 psi @ 73F. Available to fit IPS Pipe 2" through 8" with versatile 3/4" socket - 1" spigot combination branch outlet or 1"-1/2" Socket - 2" spigot combination branch outlet.