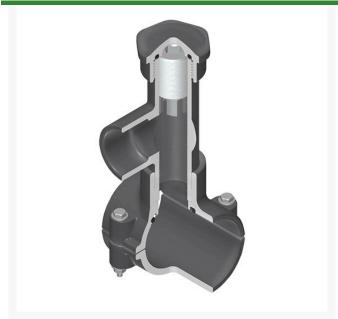

## 8x3/4 PVC Hot Tap Saddle EPDM S/S Cut

## **Details**

Hot Tap Saddles allow connection to existing pipelines under pressure. Specially designed tapping saddle allows pipe branch connection to pressurized "Hot" lines without system shut-down. Available in PVC White, Gray or CPVC Gray configurations. Industrial grade bolt-on saddle with EPDM or FKM O-ring seals and choice of zinc-plated steel or Type 316 stainless steel hardware. Built-in brass or stainless steel cutter easily cuts hole in PVC, CPVC, HDPE and PP Pipe. Special design captures and retains coupon from hole. Pressure rated to 235 psi @ 73F. Available to fit IPS Pipe 2" through 8" with versatile 3/4" socket - 1" spigot combination branch outlet or 1"-1/2" Socket - 2" spigot combination branch outlet.