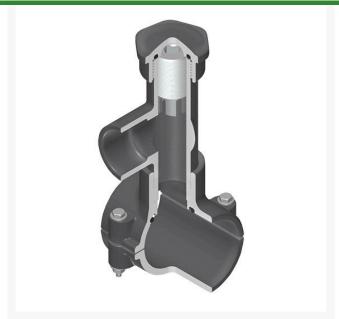

## **Details**

Hot Tap Saddles allow connection to existing pipelines under pressure. Specially designed tapping saddle allows pipe branch connection to pressurized "Hot" lines without system shut-down. Available in PVC White, Gray or CPVC Gray configurations. Industrial grade bolt-on saddle with EPDM or FKM O-ring seals and choice of zinc-plated steel or Type 316 stainless steel hardware. Built-in brass or stainless steel cutter easily cuts hole in PVC, CPVC, HDPE and PP Pipe. Special design captures and retains coupon from hole. Pressure rated to 235 psi @ 73F. Available to fit IPS Pipe 2" through 8" with versatile 3/4" socket - 1" spigot combination branch outlet or 1"-1/2" Socket - 2" spigot combination branch outlet.