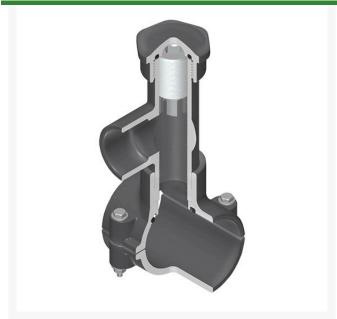

## 6x3/4 PVC Hot Tap Saddle Viton S/S Cu

## **Details**

Hot Tap Saddles allow connection to existing pipelines under pressure. Specially designed tapping saddle allows pipe branch connection to pressurized "Hot" lines without system shut-down. Available in PVC White, Gray or CPVC Gray configurations. Industrial grade bolt-on saddle with EPDM or FKM O-ring seals and choice of zinc-plated steel or Type 316 stainless steel hardware. Built-in brass or stainless steel cutter easily cuts hole in PVC, CPVC, HDPE and PP Pipe. Special design captures and retains coupon from hole. Pressure rated to 235 psi @ 73F. Available to fit IPS Pipe 2" through 8" with versatile 3/4" socket - 1" spigot combination branch outlet or 1"-1/2" Socket - 2" spigot combination branch outlet.