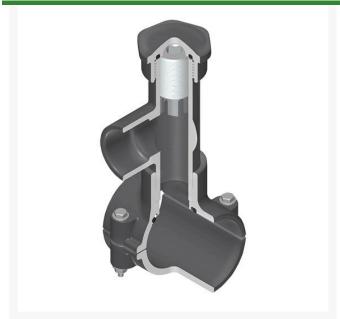

## **Details**

Hot Tap Saddles allow connection to existing pipelines under pressure. Specially designed tapping saddle allows pipe branch connection to pressurized "Hot" lines without system shut-down. Available in PVC White, Gray or CPVC Gray configurations. Industrial grade bolt-on saddle with EPDM or FKM O-ring seals and choice of zinc-plated steel or Type 316 stainless steel hardware. Built-in brass or stainless steel cutter easily cuts hole in PVC, CPVC, HDPE and PP Pipe. Special design captures and retains coupon from hole. Pressure rated to 235 psi @ 73F. Available to fit IPS Pipe 2" through 8" with versatile 3/4" socket - 1" spigot combination branch outlet or 1"-1/2" Socket - 2" spigot combination branch outlet.