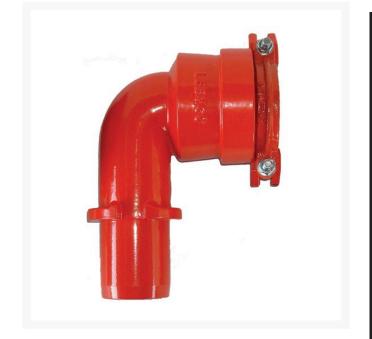

## Leemco Adapter - 2.5" Spigot Lateral Inlet x Bell Restrained Outlet

RGLL90-250

## Details

The L90 MPT adapters are provided with a 1" tapped side plug for connection to a quick coupling valve assembly. The MPT outlet provides male threads for an electric valve or gate valve assembly. The 2" L90-Series MPT adapters are designed to install into Leemco Lateral Tee or Lateral Saddle outlets. The 3" L90-Series MPT adapters are designed to install into any Leemco Tee with a 3 IPS branch outlet. 3" L90-Series MPT adapters come with a 3" collar clamp and hardware.